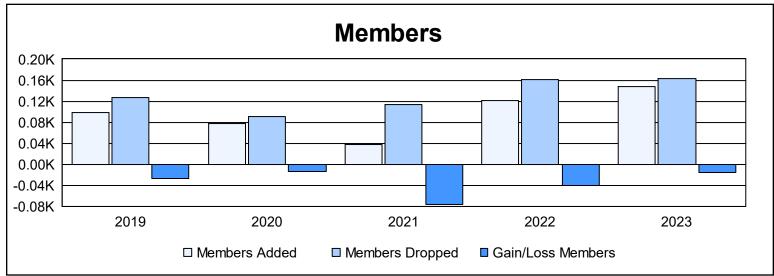

District 33 N As of June 2023 Cumulative

| Year      | New<br>Clubs | Dropped<br>Clubs | Gain/<br>Loss<br>Clubs | New<br>Members | Charter<br>Members | Reinstate<br>Members | Transfer<br>Members | Total<br>Member<br>Added | Total<br>Members<br>Dropped | Gain/<br>Loss<br>Members |
|-----------|--------------|------------------|------------------------|----------------|--------------------|----------------------|---------------------|--------------------------|-----------------------------|--------------------------|
| 2018-2019 | 0            | 1                | -1                     | 93             | 0                  | 5                    | 1                   | 99                       | 126                         | -27                      |
| 2019-2020 | 0            | 1                | -1                     | 62             | 1                  | 3                    | 11                  | 77                       | 90                          | -13                      |
| 2020-2021 | 0            | 1                | -1                     | 31             | 0                  | 3                    | 3                   | 37                       | 113                         | -76                      |
| 2021-2022 | 0            | 0                | 0                      | 77             | 1                  | 38                   | 5                   | 121                      | 161                         | -40                      |
| 2022-2023 | 1            | 0                | 1                      | 101            | 34                 | 3                    | 9                   | 147                      | 163                         | -16                      |
| Average   | 0            | 1                | 0                      | 73             | 7                  | 10                   | 6                   | 96                       | 131                         | -34                      |